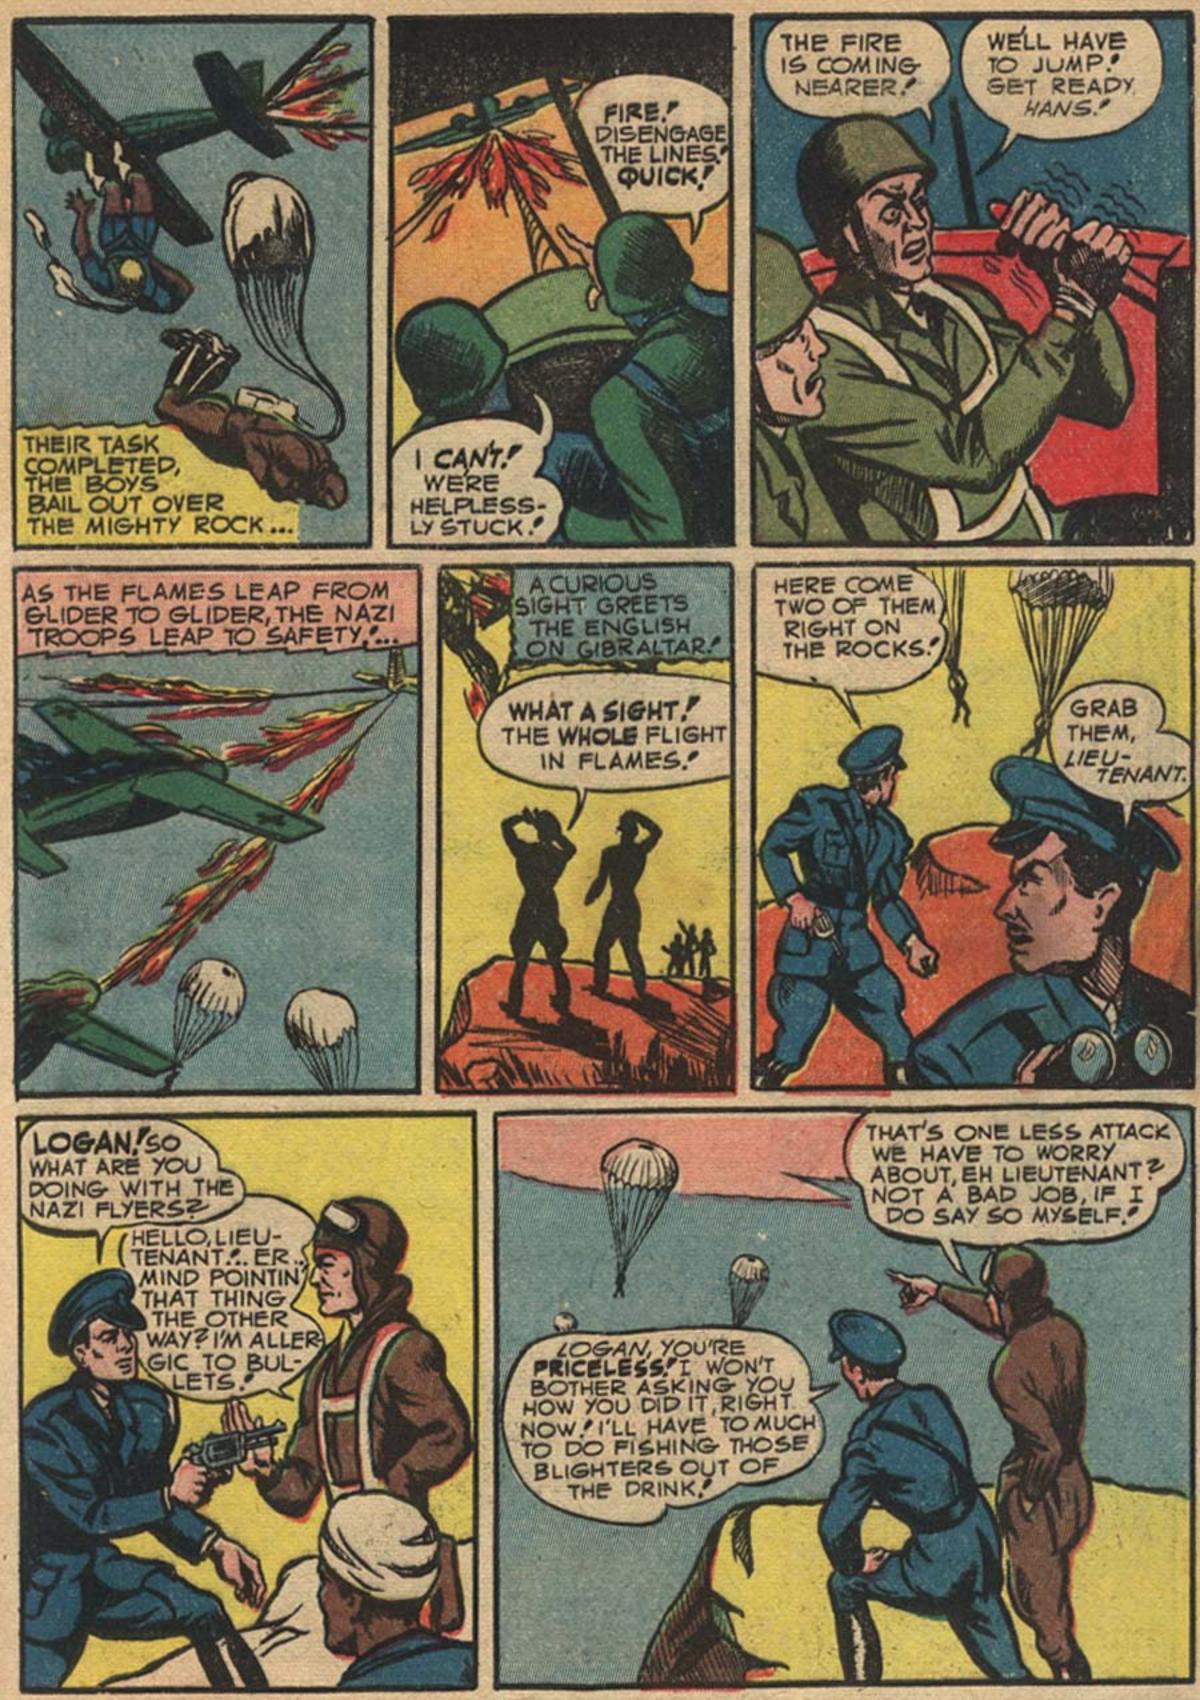

# FRAIL ... WEAK ... UNDEVELOPED? TRY THIS QUICK EASY WAY TO GET BIG HUSKY HANDSOME MUSCLES!